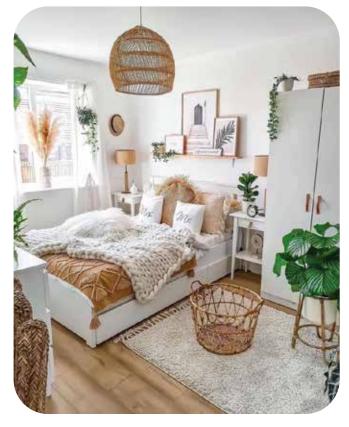

## **STYLE** SCANDINAVIAN

Choosing the white color for the walls as a basic color and combining it with some light and dull colors or nude shades of all colors.