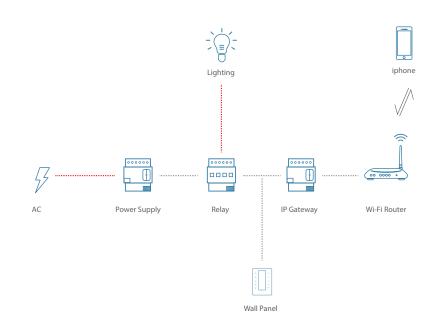

#### **Our Automation Systems**

Currently our product portfolio consists of three comprehensive automation systems, namely, Buspro, Buspro Wireless and KNX. These are distributed systems that can connect with most electrical devices and appliances in a building, LED lamps, for example, and allow users to control them on a wall panel, mobile app or a PC. With the help of sensors and logic settings, task can also run automatically without user interference.

#### • A powerful and flexible automaton system

Buspro is able to connect with conventional non-smart devices covering the features of lighting, shading, air-conditioning, heating, background music, security, etc. It allows users to control all the features on one unified interface – an app or a wall panel.

With the help of gateways or software integration, Buspro can also work with third-party smart systems or standalone products such as smart door locks, smart speakers and more. It can be used in various types of buildings like homes, office buildings, urban complexes, large gymnasiums and hotels. Users can decide the functions and scale of the system according to their needs.