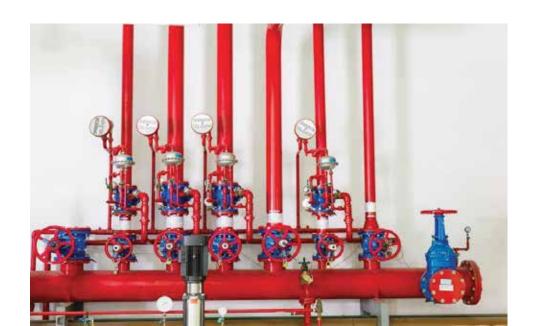

#### **FIRE PROTECTION SYSTEMS**

The reliable protection systems we install have one main purpose which is to prevent the interruption of services necessary for the public welfare and avoid area wide utmost priority.

- Fire suppression systems
- Fire extinguishers
- Fire hose reels
- Fire hydrant systems
- Automatic sprinkler systems
- Dry and wet riser